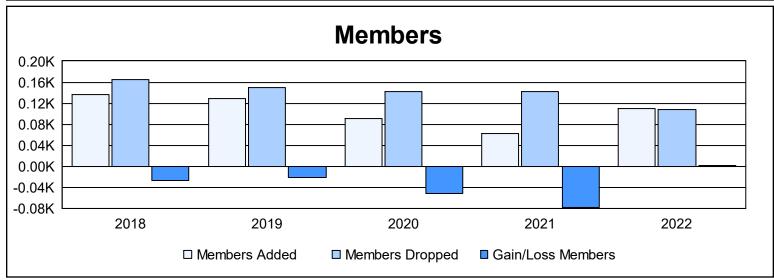

District A 5 As of June 2022 Cumulative

| Year      | New<br>Clubs | Dropped<br>Clubs | Gain/<br>Loss<br>Clubs | New<br>Members | Charter<br>Members | Reinstate<br>Members | Transfer<br>Members | Total<br>Member<br>Added | Total<br>Members<br>Dropped | Gain/<br>Loss<br>Members |
|-----------|--------------|------------------|------------------------|----------------|--------------------|----------------------|---------------------|--------------------------|-----------------------------|--------------------------|
| 2017-2018 | 0            | 0                | 0                      | 115            | 0                  | 10                   | 12                  | 137                      | 165                         | -28                      |
| 2018-2019 | 0            | 1                | -1                     | 108            | 0                  | 9                    | 11                  | 128                      | 149                         | -21                      |
| 2019-2020 | 0            | 1                | -1                     | 76             | 1                  | 4                    | 9                   | 90                       | 142                         | -52                      |
| 2020-2021 | 0            | 0                | 0                      | 53             | 1                  | 4                    | 5                   | 63                       | 142                         | -79                      |
| 2021-2022 | 0            | 0                | 0                      | 96             | 1                  | 5                    | 7                   | 109                      | 108                         | 1                        |
| Average   | 0            | 0                | 0                      | 90             | 1                  | 6                    | 9                   | 105                      | 141                         | -36                      |